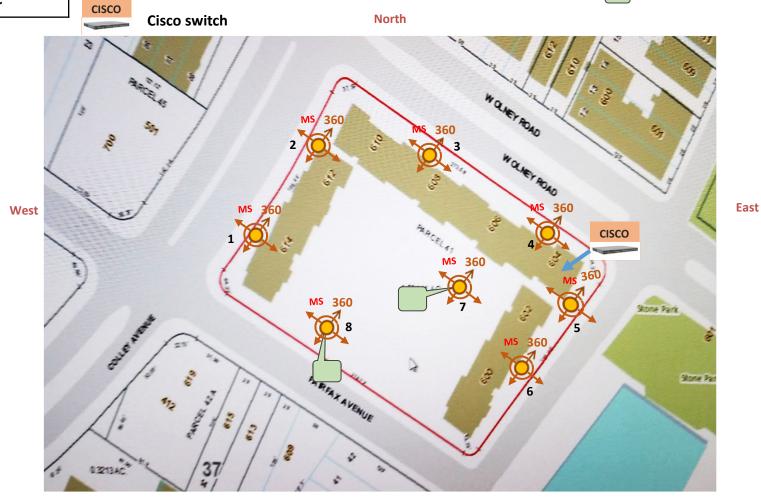

#### D. <u>Haque Club Apartments (HCA)</u>

The contractor shall provide, install and integrate eight new IP cameras and two Aiphone call boxes, using the available internet connection and networking switch, and following the provided layout.

- Two cameras and two call boxes attached to the parking lot light poles, will be wirelessly connected with the HCA main office and powered from the poles. The contractor shall provide transformers to deliver 24V DC power to these cameras and call boxes.
- Six cameras will be installed on the exterior sides of the building and POE with CAT6 cabling to HCA main office. The contractor shall provide estimates for 2 installation options as follows:
  - Cameras mounted on poles

underground conduit.

- The contractor shall provide and install 5 poles (10 feet tall) on the sides of the complex to be used for cameras. The poles shall be connected with the main (leasing) office with underground conduits (2 inch) for CAT6 cabling. Camera #5 will be attached to the corner of the main office (not on pole).
- <u>Cameras mounted on the walls</u>
   The contractor shall install the cameras on the walls using CAT6 cabling under the wall vinyl siding and underground conduits (2 inch) to connect the cameras with HCA main office. Camera #5 attached to the corner of the main office doesn't need
- For evaluation, the contractor shall provide detailed information concerning the installation process and pictures of proposed cameras and mounting hardware.
- 2. Attachment I Floor Plans pertaining to Hague Club Apartments have been updated to reflect the revised SOW and are enclosed herein.

# HAGUE CLUB APARTMENTS

## **Camera Legend**

Cameras locations for walls mounting

MS Multi sensor

B Bullet

P Panoramic

CALL BOX LEGEND

Interior Aiphone Box

Exterior Aiphone Box