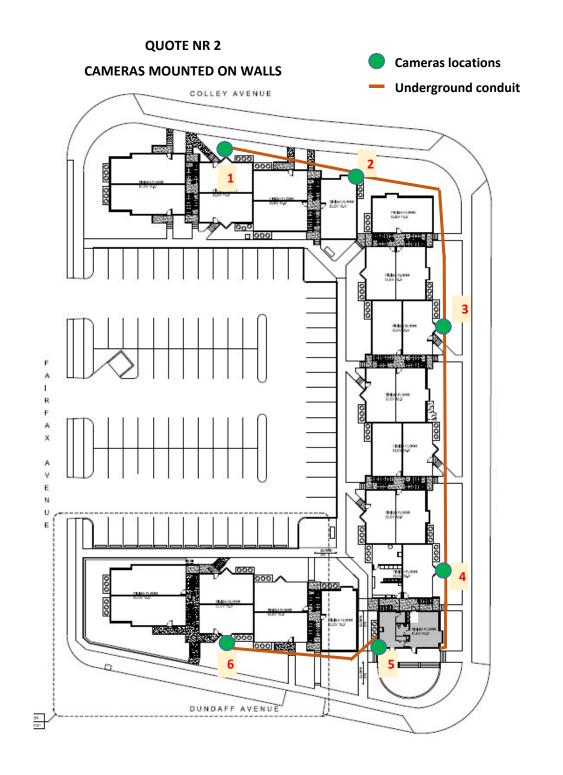

- Two cameras and two call boxes attached to the parking lot light poles, will be wirelessly connected with the HCA main office and powered from the poles. The contractor shall provide transformers to deliver 24V DC power to these cameras and call boxes.
- Six cameras will be installed on the exterior sides of the building and POE with CAT6 cabling to HCA main office. The contractor shall provide estimates for 2 installation options as follows:
  - Cameras mounted on poles

underground conduit.

- The contractor shall provide and install 5 poles (10 feet tall) on the sides of the complex to be used for cameras. The poles shall be connected with the main (leasing) office with underground conduits (2 inch) for CAT6 cabling. Camera #5 will be attached to the corner of the main office (not on pole).
- <u>Cameras mounted on the walls</u>
   The contractor shall install the cameras on the walls using CAT6 cabling under the wall vinyl siding and underground conduits (2 inch) to connect the cameras with HCA main office. Camera #5 attached to the corner of the main office doesn't need
- For evaluation, the contractor shall provide detailed information concerning the installation process and pictures of proposed cameras and mounting hardware.
- 2. Attachment I Floor Plans pertaining to Hague Club Apartments have been updated to reflect the revised SOW and are enclosed herein.