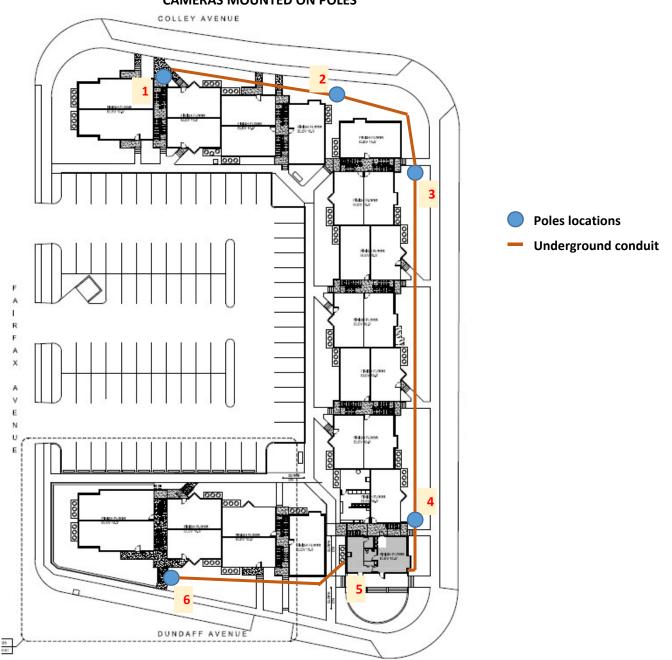

- Two cameras and two call boxes attached to the parking lot light poles, will be wirelessly connected with the HCA main office and powered from the poles. The contractor shall provide transformers to deliver 24V DC power to these cameras and call boxes.
- Six cameras will be installed on the exterior sides of the building and POE with CAT6 cabling to HCA main office. The contractor shall provide estimates for 2 installation options as follows:
  - Cameras mounted on poles

underground conduit.

- The contractor shall provide and install 5 poles (10 feet tall) on the sides of the complex to be used for cameras. The poles shall be connected with the main (leasing) office with underground conduits (2 inch) for CAT6 cabling. Camera #5 will be attached to the corner of the main office (not on pole).
- <u>Cameras mounted on the walls</u>
   The contractor shall install the cameras on the walls using CAT6 cabling under the wall vinyl siding and underground conduits (2 inch) to connect the cameras with HCA main office. Camera #5 attached to the corner of the main office doesn't need
- For evaluation, the contractor shall provide detailed information concerning the installation process and pictures of proposed cameras and mounting hardware.
- 2. Attachment I Floor Plans pertaining to Hague Club Apartments have been updated to reflect the revised SOW and are enclosed herein.

QUOTE NR 1
CAMERAS MOUNTED ON POLES